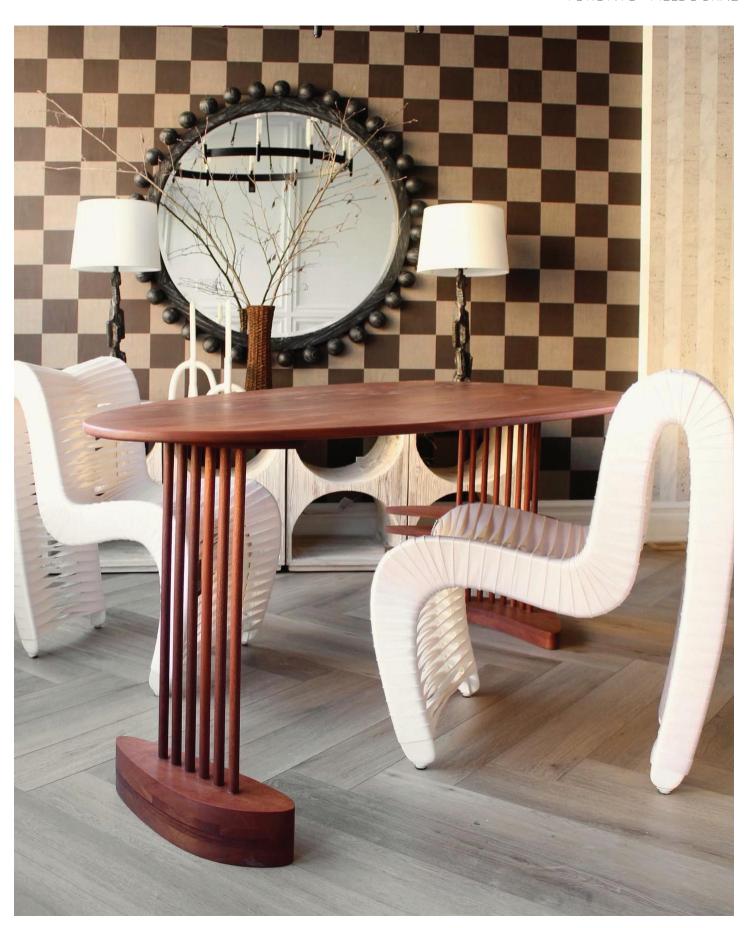

## **OYSTER**

## FLOW STATE SERIES

 ${\bf Product:}\ {\bf Oyster\ -\ Dining\ Table\ /\ Desk}$ 

**Designer**: Stoneface Co. by Jade McDonell. A numbered edition with Artist's Certificate of Guarantee.

Origin: Sustainably handcrafted in Canada & Australia

Materials: African Mahogany (hardwood), North American white ash (hardwood)

Available in natural finish or various colours & stains including ink black, ghosted black, & mist white

Dimensions: W 40 1/2" (121.92 cm) x L 85" (121.92 cm) x H 28 1/2"

Customization: Custom sizing is available and is individually quoted through our bespoke service.

Production: Made to order, lead time 6-8 weeks within Canada and Australia, 12 weeks internationally.