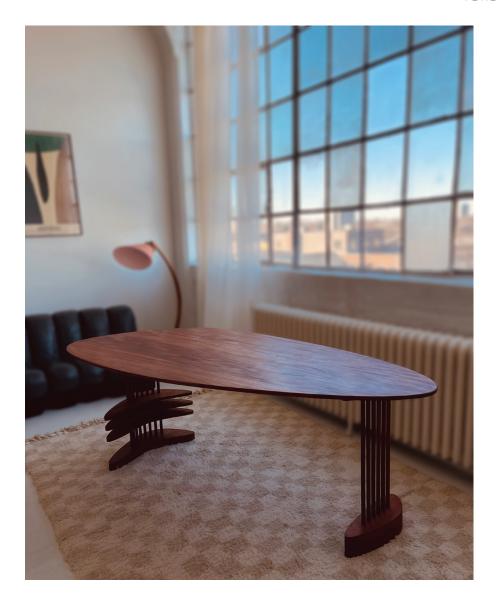

## **OYSTER**

## FLOW STATE SERIES

 ${\bf Product:}\ {\bf Oyster\ -\ Dining\ Table\ /\ Desk}$ 

**Designer**: Stoneface Co. by Jade McDonell. A numbered edition with Artist's Certificate of Guarantee.

Origin: Sustainably handcrafted in Canada & Australia

Materials: African Mahogany (hardwood), North American white ash (hardwood)

Available in natural finish or various colours & stains including ink black, ghosted black, & mist white

Dimensions: W 40 1/2" (121.92 cm) x L 85" (121.92 cm) x H 28 1/2"

Customization: Custom sizing is available and is individually quoted through our bespoke service.

Production: Made to order, lead time 6-8 weeks within Canada and Australia, 12 weeks internationally.