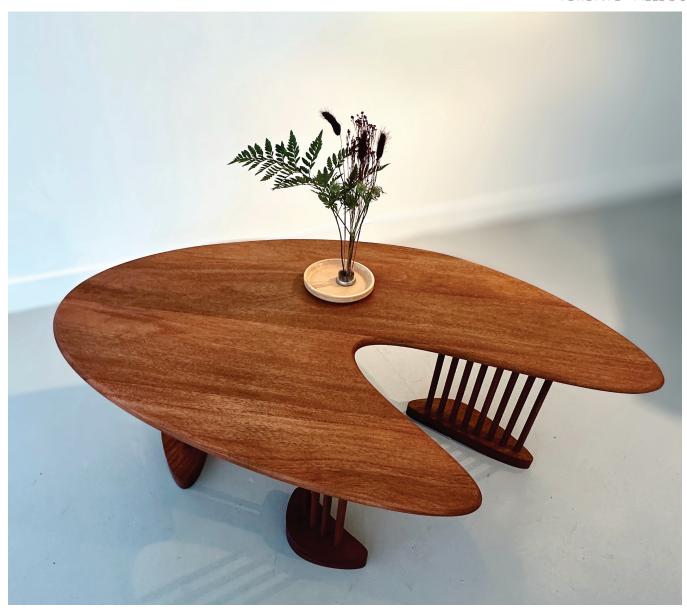

## **OSTREA** COFFEE TABLE

## **OSTREA** COFFEE TABLE

The table's form is modeled after the Ostrea Edulis, a european oyster with a flat, fan shape. The principles of meditation worked as a starting point for this series. Design elements, such as repetition, fluid lines and organic forms, work to create a harmonious composition; intended to invite mindfulness and calm.

## Field notes

Contrast plays an important role in this design. The repeating vertical dowels ground the abstract and organic shapes within the work.