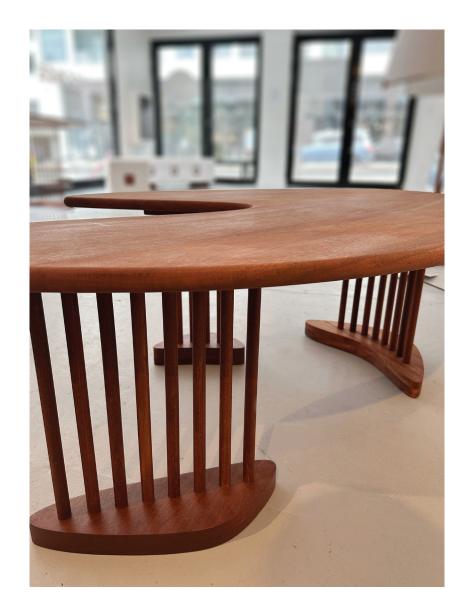

## Field notes

Contrast plays an important role in this design. The repeating vertical dowels ground the abstract and organic shapes within the work.